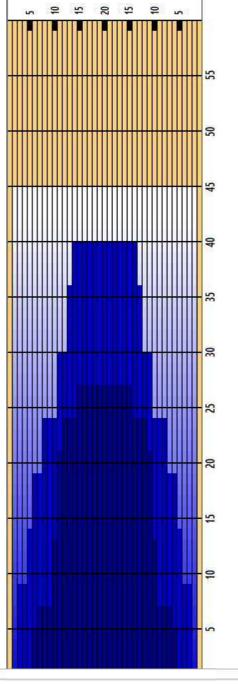

| 5L<br>6L<br>7L<br>4 10L | 5R<br>6R<br>7R | 1<br>3 | 50<br>50 | 14<br>14 | Α | 31 | 0.0  | 0.0  | 0.0  | 1550 |
|-------------------------|----------------|--------|----------|----------|---|----|------|------|------|------|
| 3 7L                    |                |        | 50       | 1.1      |   |    |      |      |      |      |
|                         | 7R             |        |          | 1.4      | A | 87 | 0.0  | 5.9  | 5.9  | 4350 |
| 4 10L                   |                | 1      | 50       | 14       | A | 27 | 5.9  | 7.8  | 1.9  | 1350 |
|                         | 10R            | 3      | 50       | 14       | A | 63 | 7.8  | 13.7 | 5.9  | 3150 |
| 5 11L                   | 11R            | 3      | 50       | 18       | A | 57 | 13.7 | 21.3 | 7.6  | 2850 |
| 5 12L                   | 12R            | 1      | 50       | 22       | A | 17 | 21.3 | 24.4 | 3.1  | 850  |
| 7 15L                   | 15R            | 1      | 50       | 22       | A | 11 | 24.4 | 27.5 | 3.1  | 550  |
| 3 2L                    | 2R             | 0      | 50       | 26       | Α | 0  | 27.5 | 45.0 | 17.5 | 0    |
|                         |                |        |          |          |   |    |      |      |      |      |

| 1 |     | STOP | LOADS | MICS | SPEED | TANK | CROSSED | START | END  | FEET | T.OIL |
|---|-----|------|-------|------|-------|------|---------|-------|------|------|-------|
|   | 2L  | 2R   | 0     | 50   | 26    | Α    | 0       | 45.0  | 40.0 | -5.0 | C     |
| 2 | 14L | 14R  | 1     | 50   | 26    | A    | 13      | 40.0  | 36.4 | -3.6 | 650   |
| 3 | 13L | 13R  | 2     | 50   | 22    | A    | 30      | 36.4  | 30.2 | -6.2 | 1500  |
| 4 | 11L | 11R  | 2     | 50   | 22    | A    | 38      | 30.2  | 24.0 | -6.2 | 1900  |
| 5 | 8L  | 8R   | 2     | 50   | 18    | A    | 50      | 24.0  | 18.9 | -5.1 | 2500  |
| 6 | 6L  | 6R   | 2     | 50   | 18    | A    | 58      | 18.9  | 13.8 | -5.1 | 2900  |
| 7 | 5L  | 5R   | 2     | 50   | 18    | A    | 62      | 13.8  | 8.7  | -5.1 | 3100  |
| 8 | 3L  | 3R   | 1     | 50   | 14    | A    | 35      | 8.7   | 6.8  | -1.9 | 1750  |
| 9 | 2L  | 2R   | 0     | 50   | 14    | A    | 0       | 6.8   | 0.0  | -6.8 | 0     |