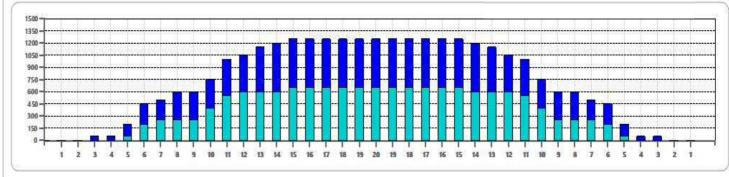

| 5L<br>6L<br>7L<br>4 10L | 5R<br>6R<br>7R | 1<br>3 | 50<br>50 | 14<br>14 | Α | 31 | 0.0  | 0.0  | 0.0  | 1550 |
|-------------------------|----------------|--------|----------|----------|---|----|------|------|------|------|
| 3 7L                    |                |        | 50       | 1.1      |   |    |      |      |      |      |
|                         | 7R             |        |          | 1.4      | A | 87 | 0.0  | 5.9  | 5.9  | 4350 |
| 4 10L                   |                | 1      | 50       | 14       | A | 27 | 5.9  | 7.8  | 1.9  | 1350 |
|                         | 10R            | 3      | 50       | 14       | A | 63 | 7.8  | 13.7 | 5.9  | 3150 |
| 5 11L                   | 11R            | 3      | 50       | 18       | A | 57 | 13.7 | 21.3 | 7.6  | 2850 |
| 5 12L                   | 12R            | 1      | 50       | 22       | A | 17 | 21.3 | 24.4 | 3.1  | 850  |
| 7 15L                   | 15R            | 1      | 50       | 22       | A | 11 | 24.4 | 27.5 | 3.1  | 550  |
| 3 2L                    | 2R             | 0      | 50       | 26       | Α | 0  | 27.5 | 45.0 | 17.5 | 0    |
|                         |                |        |          |          |   |    |      |      |      |      |

| 1 |     | STOP | LOADS | MICS | SPEED | TANK | CROSSED | START | END  | FEET | T.OIL |
|---|-----|------|-------|------|-------|------|---------|-------|------|------|-------|
|   | 2L  | 2R   | 0     | 50   | 26    | Α    | 0       | 45.0  | 40.0 | -5.0 | C     |
| 2 | 14L | 14R  | 1     | 50   | 26    | A    | 13      | 40.0  | 36.4 | -3.6 | 650   |
| 3 | 13L | 13R  | 2     | 50   | 22    | A    | 30      | 36.4  | 30.2 | -6.2 | 1500  |
| 4 | 11L | 11R  | 2     | 50   | 22    | A    | 38      | 30.2  | 24.0 | -6.2 | 1900  |
| 5 | 8L  | 8R   | 2     | 50   | 18    | A    | 50      | 24.0  | 18.9 | -5.1 | 2500  |
| 6 | 6L  | 6R   | 2     | 50   | 18    | A    | 58      | 18.9  | 13.8 | -5.1 | 2900  |
| 7 | 5L  | 5R   | 2     | 50   | 18    | A    | 62      | 13.8  | 8.7  | -5.1 | 3100  |
| 8 | 3L  | 3R   | 1     | 50   | 14    | A    | 35      | 8.7   | 6.8  | -1.9 | 1750  |
| 9 | 2L  | 2R   | 0     | 50   | 14    | A    | 0       | 6.8   | 0.0  | -6.8 | 0     |